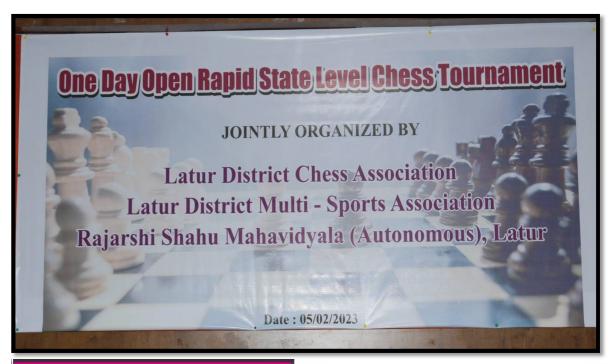

### B) A Report

- i. Title: One Day Open Rapid State Level Chess Tournament 2023
- ii. Introduction: The department of Physical Education and Sports organized One Day Open Rapid State Level Chess Tournament 2023 on 5<sup>th</sup> Feb. 2023 at Rajarshi Shahu Mahavidyalaya, Latur with the collaboration of Latur District Chess Association, Latur and Latur District Multi-Sports Association, Latur