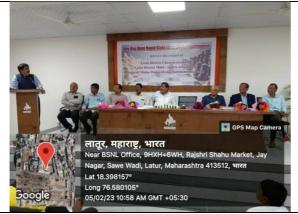

## C) Geotagged Photographs/ Screenshots:-

Inaugral function- Principal Dr. Mahadev Gavhane, Adv. Balvant JAdahav, Adv. Ashish Bajpai, Principal Satish Narhare, Dr. Sachin Ingale and Vice Principal Prof. S. N. Shinde