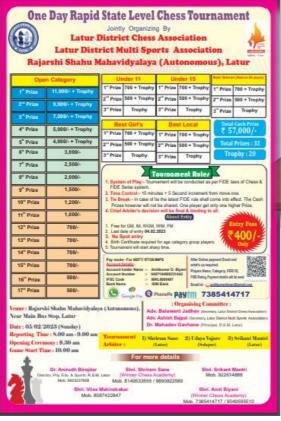

# A) Summary Report

| 1) Title of Programme:                         |                                                                                        | pen Rapid State I<br>Fournament 2023 |              |  |  |  |
|------------------------------------------------|----------------------------------------------------------------------------------------|--------------------------------------|--------------|--|--|--|
| 2) Name of the Organizing Department/ Unit:    | Jointly Organize                                                                       |                                      | ,            |  |  |  |
| 2) Ivaine of the Organizing Department/ Offic. | • •                                                                                    | •                                    | Latur        |  |  |  |
|                                                | Latur District Chess Association, Latur Latur District Multi-Sports Association, Latur |                                      |              |  |  |  |
|                                                |                                                                                        | Mahavidyalay (A                      | · ·          |  |  |  |
|                                                | latur.                                                                                 | iviana via yana y                    | atonomous),  |  |  |  |
| 3) Name of the Coordinator(S)/ Convener(S)/    | Dr. Anirudh Bal                                                                        | burao Biraidar                       |              |  |  |  |
| Organizer(S) of the Programme:                 | Shri. Sriram Sar                                                                       |                                      |              |  |  |  |
|                                                | Shri. Srikant Ma                                                                       |                                      |              |  |  |  |
|                                                | Mrs. Ratnrani Koli                                                                     |                                      |              |  |  |  |
| 4) Date(S) of the Programme:                   | 05 Feb. 2023                                                                           |                                      |              |  |  |  |
|                                                |                                                                                        |                                      |              |  |  |  |
| 5) Venue:                                      | VLC Hall & Bo                                                                          | ys Reading Roor                      | n            |  |  |  |
|                                                |                                                                                        |                                      |              |  |  |  |
| 6) Targeted Group:                             | Maharashtra Sta                                                                        | ite                                  |              |  |  |  |
|                                                |                                                                                        |                                      |              |  |  |  |
| 7) Number of Participants:                     | Male                                                                                   | Female                               | Total        |  |  |  |
| _                                              |                                                                                        |                                      |              |  |  |  |
|                                                | 124                                                                                    | 22                                   | 146          |  |  |  |
|                                                |                                                                                        |                                      |              |  |  |  |
| 8) Name and Details of Resource Person/        | Adv. Balvant Ja                                                                        | dhav                                 |              |  |  |  |
| Guest:                                         | (Secretary, Latur District Chess Association, Latur)                                   |                                      |              |  |  |  |
|                                                | Adv. Ashish Bajpai                                                                     |                                      |              |  |  |  |
|                                                | (Secretary, Multy Sports Association, Latur)                                           |                                      |              |  |  |  |
|                                                | Shri. Satish Narhare<br>(Principal, Dnyanprakash Balvikas Vidyala, Latur)              |                                      |              |  |  |  |
|                                                | Dr. Sachin Ingal                                                                       |                                      | yara, Latur) |  |  |  |
| 9) Source of Funding:                          |                                                                                        | . 20 000/-                           |              |  |  |  |
| ) Source of Lunding.                           | Latur District Chess Association: 20,000/-<br>Latur District Multi-Sports Association: |                                      |              |  |  |  |
|                                                | 30,000/-                                                                               | •                                    |              |  |  |  |
|                                                | R. S. College (Autonomous), latur.: 11,580/-                                           |                                      |              |  |  |  |
| 10) Total Expenditure:                         | RS. 61,580/-                                                                           |                                      |              |  |  |  |
|                                                | 10.01,000                                                                              |                                      |              |  |  |  |
|                                                | _1                                                                                     |                                      |              |  |  |  |

## iv. Details of Participants:

Total 146 players were present from all over Maharashtra. Out of that 22 were Female and 124 were male.

- v. Brief Summary of Event / Session: The department of physical education and sports arranged the One Day Open Rapid State Level Chess Tournament 2023 to encourage mental activity. There are total 146 players were participated. All the matches were played through Swiss League method. In this tournament for the better participation and encouragement of players we made different grout for prize e.i. Under 11, Under 15, Best Veteran, Best Girl's, Best Local and Open Category. From all this category total 57,000/cash prize and 20 trophy. Only in Rs. 400/- entry fee. The inaugural function presides over under the chairmanship of Principal Dr. Mahadev Gavhane. Adv. Ashish Bajpai (Secretary, MSA, Latur), Prof. Sadashiv Shinde (Vice Principal RSML), Shri. Satish Narhare (Principal, DBV, Latur) Dr. Sachin Ingale were present as Chief Guest and the inaugural of the state tournament done by the auspicious hand of Adv. Balvant Jadhav (Secretary, LDCA, Latur). Dr. Anirudh Birajdar moderated the entire event and Mrs. Ratnrani Koli delivered the vote of thanks at the inaugural function.
- vi. Conclusion, with Feedback on the Programme: Mr. Chaitanya Bhargava, Dr. Sachin Ingle, Mr. Sudhir Bhutekar were present for prize distribution of one day open rapid state level chess tournament. The entire tournament was concluded in six different groups. First, second and third prizes were given in this signature group. Kumar Manas Gaikwad was the highlight of this complete competition. Kumar Manas Gaikwad won the first prize by scoring the highest eight points in the open category, beating the two masters who participated in the event. The players and parents who participated in the day-long tournament thanked and appreciated the organizers for their planning. They urged that such competitions should be held every month.