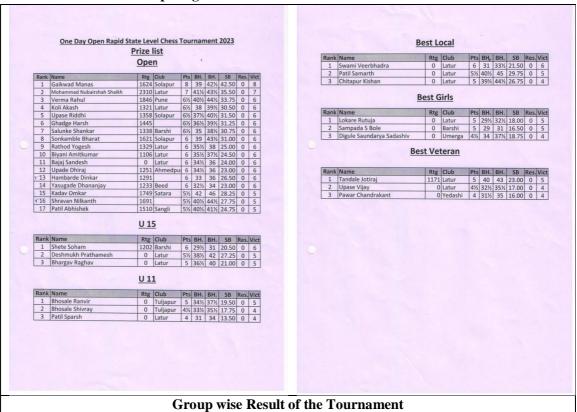

## iv. Details of Participants:

Total 146 players were present from all over Maharashtra. Out of that 22 were Female and 124 were male.

- v. Brief Summary of Event / Session: The department of physical education and sports arranged the One Day Open Rapid State Level Chess Tournament 2023 to encourage mental activity. There are total 146 players were participated. All the matches were played through Swiss League method. In this tournament for the better participation and encouragement of players we made different grout for prize e.i. Under 11, Under 15, Best Veteran, Best Girl's, Best Local and Open Category. From all this category total 57,000/cash prize and 20 trophy. Only in Rs. 400/- entry fee. The inaugural function presides over under the chairmanship of Principal Dr. Mahadev Gavhane. Adv. Ashish Bajpai (Secretary, MSA, Latur), Prof. Sadashiv Shinde (Vice Principal RSML), Shri. Satish Narhare (Principal, DBV, Latur) Dr. Sachin Ingale were present as Chief Guest and the inaugural of the state tournament done by the auspicious hand of Adv. Balvant Jadhav (Secretary, LDCA, Latur). Dr. Anirudh Birajdar moderated the entire event and Mrs. Ratnrani Koli delivered the vote of thanks at the inaugural function.
- vi. Conclusion, with Feedback on the Programme: Mr. Chaitanya Bhargava, Dr. Sachin Ingle, Mr. Sudhir Bhutekar were present for prize distribution of one day open rapid state level chess tournament. The entire tournament was concluded in six different groups. First, second and third prizes were given in this signature group. Kumar Manas Gaikwad was the highlight of this complete competition. Kumar Manas Gaikwad won the first prize by scoring the highest eight points in the open category, beating the two masters who participated in the event. The players and parents who participated in the day-long tournament thanked and appreciated the organizers for their planning. They urged that such competitions should be held every month.

Date: 07 Feb. 2023

Physical Education & Sports
Director

Dept. of Phy. Edu. & Sports Rajarshi Shahu Mahavidyalaya (Autonomous), Latur The world His Control of the World His Control

Rajarshi Shahu Mahavidyalaya (Autonomous), Latur