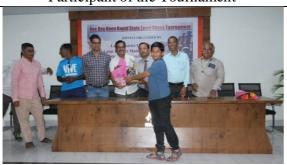

## C) Geotagged Photographs/ Screenshots:-

Inaugral function- Principal Dr. Mahadev Gavhane, Adv. Balvant JAdahav, Adv. Ashish Bajpai, Principal Satish Narhare, Dr. Sachin Ingale and Vice Principal Prof. S. N. Shinde