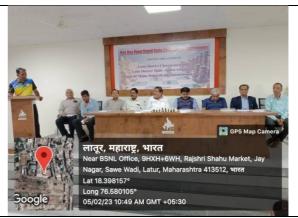

## C) Geotagged Photographs/ Screenshots:-

Inaugral function- Principal Dr. Mahadev Gavhane, Adv. Balvant JAdahav, Adv. Ashish Bajpai, Principal Satish Narhare, Dr. Sachin Ingale and Vice Principal Prof. S. N. Shinde